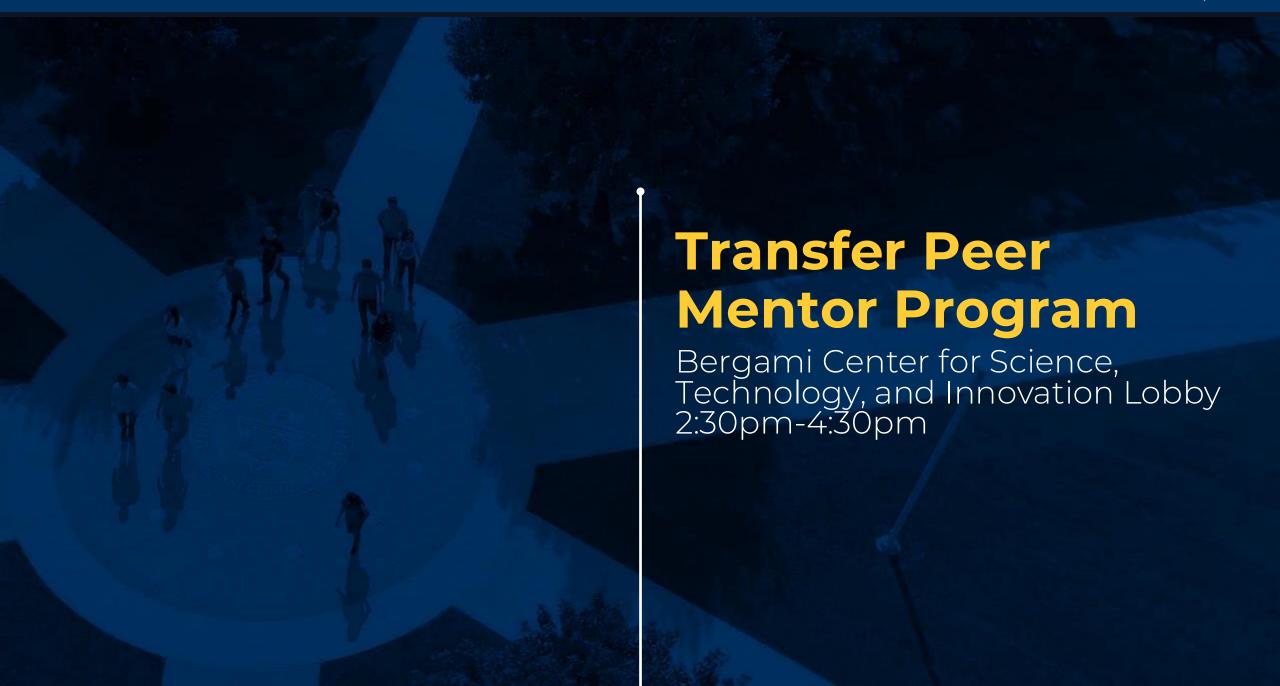

#### Students Only:

2pm: Charger to Charger

2:30pm: Academic Advising

2:30pm: Transfer Peer Mentor Program