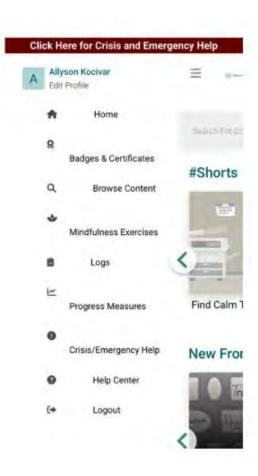

#### Tao

TAO by UpLift includes over 150 effective, educational sessions covering over 50 topics and skills related to wellbeing including mental health, physical health, finances, and social wellbeing. You can access interactive sessions, mindfulness exercises, and practice tools all aimed at helping you achieve your individual goals.