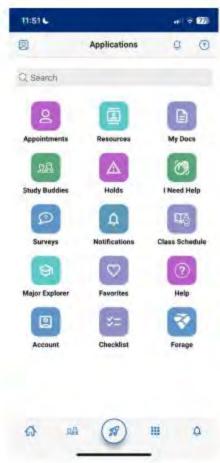

### **Navigate**

**NAVIGATE** is a mobile app that can help you explore the right major, navigate resources from financial aid to dining halls, and stay on top of important dates and deadlines.