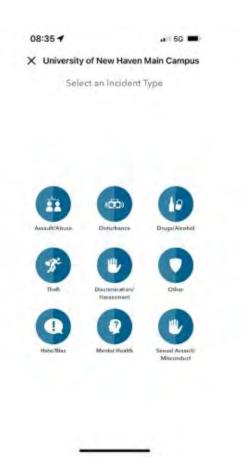

#### **Live Safe**

LIVESAFE gives a fast and direct connection to the University of New Haven Police Department, 24 hours a day, 7 days a week. Not just for emergencies, the app can help you — and us — be more proactive in keeping everyone in our community safe.