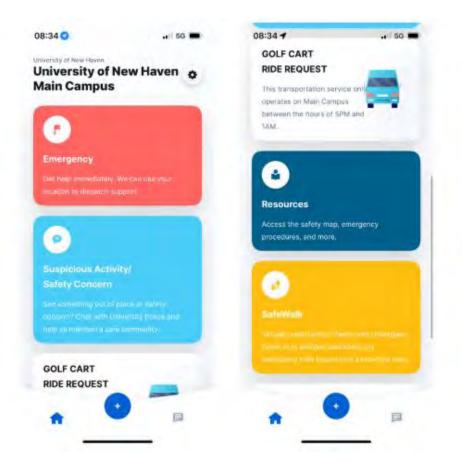

#### **Live Safe**

LIVESAFE gives a fast and direct connection to the University of New Haven Police Department, 24 hours a day, 7 days a week. Not just for emergencies, the app can help you — and us — be more proactive in keeping everyone in our community safe.