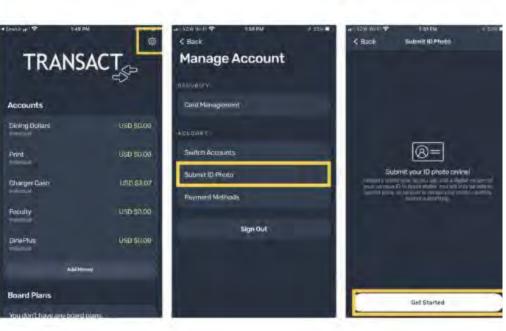

#### Transact/eAccounts

TRANSACT/EACCOUNTS is used for multiple things including checking account balances.