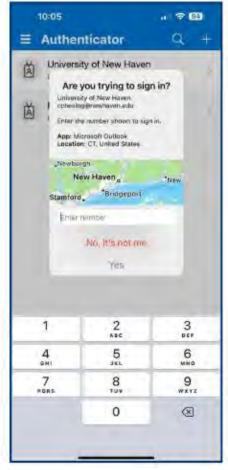

the scheduled date and participate in the Charge In programming to best prepare them to be a successful Charger!

Charlie Fast Pass: August 16, 2025 New Student Move-In: *August 20, 2025* Charge In: *August 21 - 24, 2025* 



#### First Six Weeks

There are various tasks that new students will complete during their first six weeks as well as events they are encouraged to attend to get connected to other Chargers and make new connections.

- Floor Meetings
- Roommate Agreements
  - Hall Council Elections
- Residential Curriculum & Programming



## **DIGITAL CAMPUS**

SOAR 2025



SOAR •

#### **DIGITAL CAMPUS**

# In this presentation, we'll cover:

 Apps that will help you on your journey in Charger Nation!

University of New Haven



SOAR ← 2025

#### **Microsoft Authenticator**









### **Navigate**

**NAVIGATE** is a mobile app that can help you explore the right major, navigate resources from financial aid to dining halls, and stay on top of important dates and deadlines.









#### Canvas

CANVAS is a computer-based platform where faculty and staff conduct classes, share information, and establish classrooms where students share information and upload assignments, take tests, etc. Visit myCharger Portal at <a href="maycharger.newhaven.edu">mycharger.newhaven.edu</a> and selecting Canvas from the icons on the top of the page. Specific instructions on logging into Canvas are provided in the account letter provided to each student.





#### Transact/eAccounts

TRANSACT/EACCOUNTS is used for multiple things including checking account balances.







#### **Live