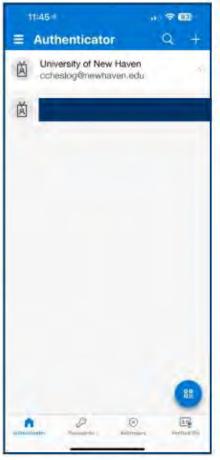

n on the scheduled date and participate in the Charge In programming to best prepare them to be a successful Charger!

Charlie Fast Pass: August 16, 2025 New Student Move-In: *August 20, 2025* Charge In: *August 21 - 24, 2025* 



#### First Six Weeks

There are various tasks that new students will complete during their first six weeks as well as events they are encouraged to attend to get connected to other Chargers and make new connections.

- Floor Meetings
- Roommate Agreements
  - Hall Council Elections
- Residential Curriculum & Programming



## **DIGITAL CAMPUS**

SOAR 2025



SOAR •

#### **DIGITAL CAMPUS**

# In this presentation, we'll cover:

 Apps that will help you on your journey in Charger Nation!

University of New Haven



SOAR ← 2025

#### **Microsoft Authenticator**









### **Navigate**

**NAVIGATE** is a mobile app that can help you explore the right major, navigate resources from financial aid to dining halls, and stay on top of important dates and deadlines.









#### Canvas

CANVAS is a computer-based platform where faculty and staff conduct classes, share information, and establish classrooms where students share information and upload assignments, take tests, etc. Visit myCharger Portal at <a href="maycharger.newhaven.edu">mycharger.newhaven.edu</a> and selecting Canvas from the icons on the top of the page. Specific instructions on logging into Canvas are provided in the account letter provided to each student.





#### Transact/eAccounts

TRANSACT/EACCOUNTS is used for multiple things including checking account balances.







#### **L