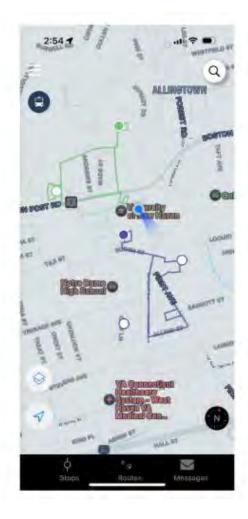

#### **PassioGO**

PASSIOGO gives you the ability to see real time bus locations, schedules, and ETA.