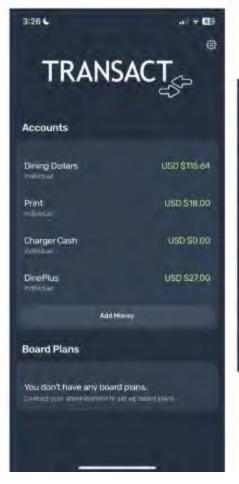

#### Transact/eAccounts

TRANSACT/EACCOUNTS is used for multiple things including checking account balances.