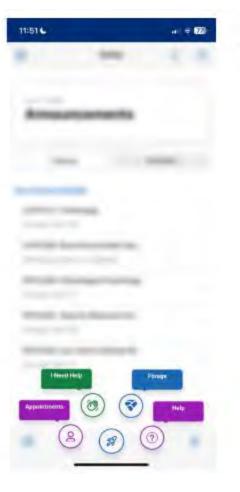

### **Navigate**

**NAVIGATE** is a mobile app that can help you explore the right major, navigate resources from financial aid to dining halls, and stay on top of important dates and deadlines.