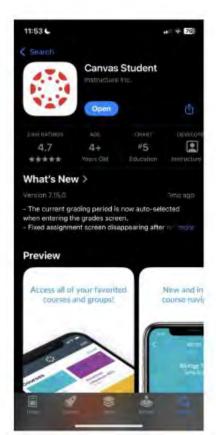

#### Canvas

CANVAS is a computer-based platform where faculty and staff conduct classes, share information, and establish classrooms where students share information and upload assignments, take tests, etc. Visit myCharger Portal at <a href="maycharger.newhaven.edu">mycharger.newhaven.edu</a> and selecting Canvas from the icons on the top of the page. Specific instructions on logging into Canvas are provided in the account letter provided to each student.