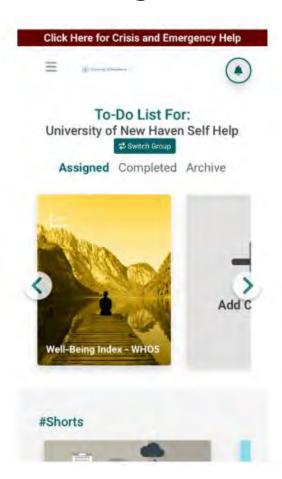

#### Tao

TAO by UpLift includes over 150 effective, educational sessions covering over 50 topics and skills related to wellbeing including mental health, physical health, finances, and social wellbeing. You can access interactive sessions, mindfulness exercises, and practice tools all aimed at helping you achieve your individual goals.