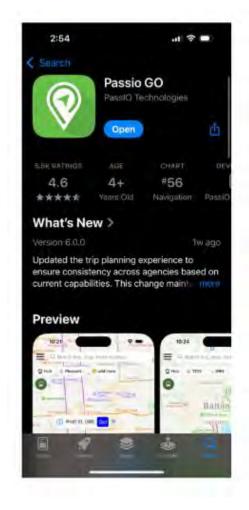

#### **PassioGO**

PASSIOGO gives you the ability to see real time bus locations, schedules, and ETA.