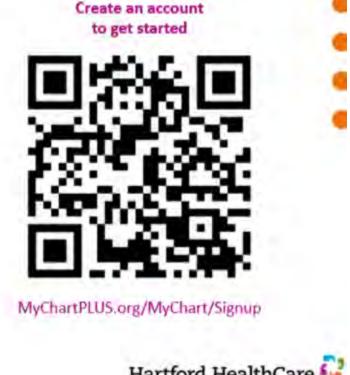

#### **MyChartPLUS**

MyChartPLUS can keep track of your medications, test results, upcoming appointments, medical bills, price estimates, and more all in one place, even if you've been seen at multiple healthcare organization

#### MyChartPLUS

The easiest and most convenient way for students to manage their healthcare at UNewHaven's Student Health Services.

#### Create a secure online account to quickly and easily:

- Schedule an appointment
- Check in
- Sign documents
- Receive test results
- Pay copays and bills
- Receive reminders
- Access Letters and After Visit Summaries
- Connect with your SHS care team