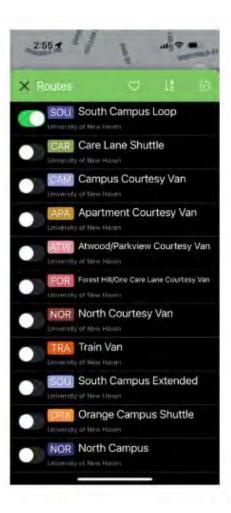

#### **PassioGO**

PASSIOGO gives you the ability to see real time bus locations, schedules, and ETA.