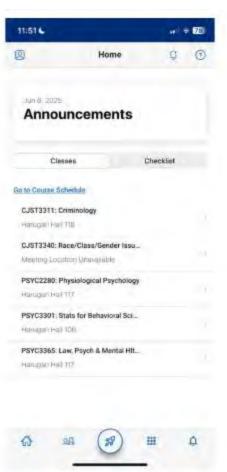

### **Navigate**

**NAVIGATE** is a mobile app that can help you explore the right major, navigate resources from financial aid to dining halls, and stay on top of important dates and deadlines.