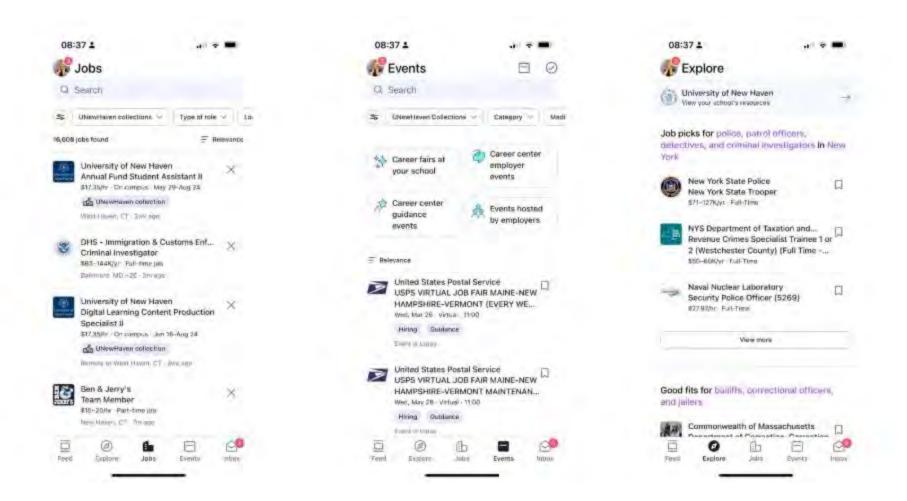

#### Handshake

HANDSHAKE is a mobile app that can help you make career moves with the people, support, inspo, and info to get ahead and get hired.