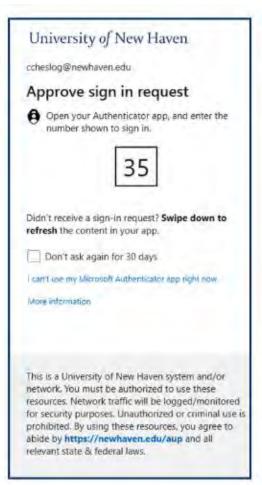

on the scheduled date and participate in the Charge In programming to best prepare them to be a successful Charger!

Charlie Fast Pass: August 16, 2025 New Student Move-In: *August 20, 2025* Charge In: *August 21 - 24, 2025* 



#### First Six Weeks

There are various tasks that new students will complete during their first six weeks as well as events they are encouraged to attend to get connected to other Chargers and make new connections.

- Floor Meetings
- Roommate Agreements
  - Hall Council Elections
- Residential Curriculum & Programming



## **DIGITAL CAMPUS**

SOAR 2025



SOAR •

#### **DIGITAL CAMPUS**

# In this presentation, we'll cover:

 Apps that will help you on your journey in Charger Nation!

University of New Haven



SOAR ← 2025

#### **Microsoft Authenticator**









### **Navigate**

**NAVIGATE** is a mobile app that can help you explore the right major, navigate resources from financial aid to dining halls, and stay on top of important dates and deadlines.









#### Canvas

CANVAS is a computer-based platform where faculty and staff conduct classes, share information, and establish classrooms where students share information and upload assignments, take tests, etc. Visit myCharger Portal at <a href="maycharger.newhaven.edu">mycharger.newhaven.edu</a> and selecting Canvas from the icons on the top of the page. Specific instructions on logging into Canvas are provided in the account letter provided to each student.





#### Transact/eAccounts

TRANSACT/EACCOUNTS is used for multiple things including checking account balances.







#### **Liv