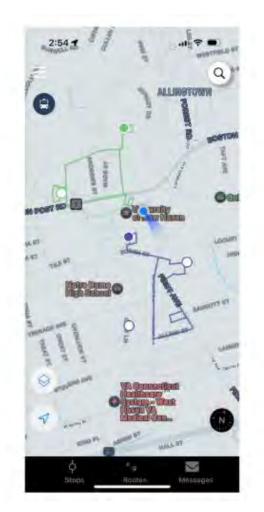

## PassioGO

PASSIOGO gives you the ability to see real time bus locations, schedules, and ETA.