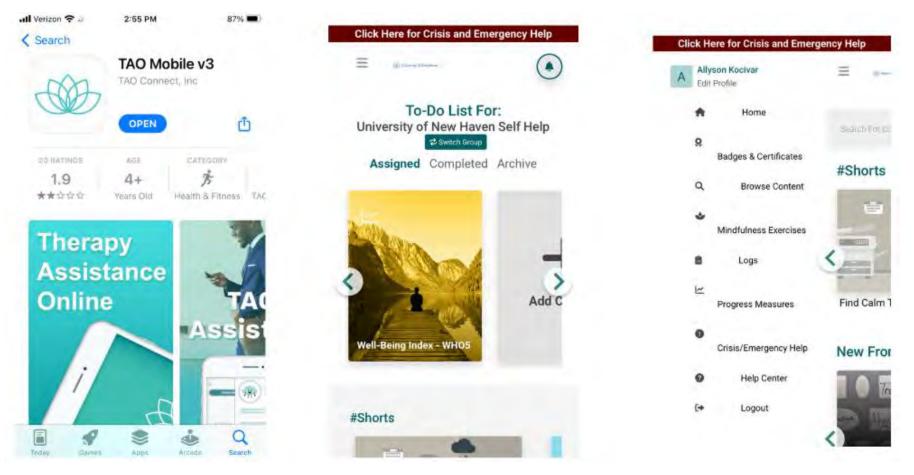

### Tao

TAO by UpLift includes over 150 effective, educational sessions covering over 50 topics and skills related to wellbeing including mental health, physical health, finances, and social wellbeing. You can access interactive sessions, mindfulness exercises, and practice tools all aimed at helping you achieve your individual goals.