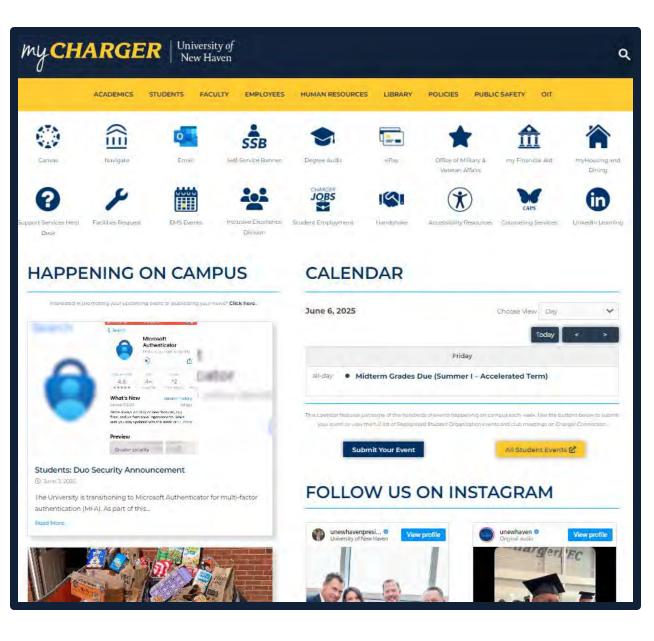

# Communicating with STUDENTS

- Almost everything is on **myCharger**, the University's internal portal.
- Happening on Campus news feed
- Daily calendar of events
- Links to all pertinent campus systems (Email, Canvas, Banner, ePay, etc.)
- Office and department pages, resources, forms, documents, policies, procedures, etc.

#### mycharger.newhaven.edu (login required)