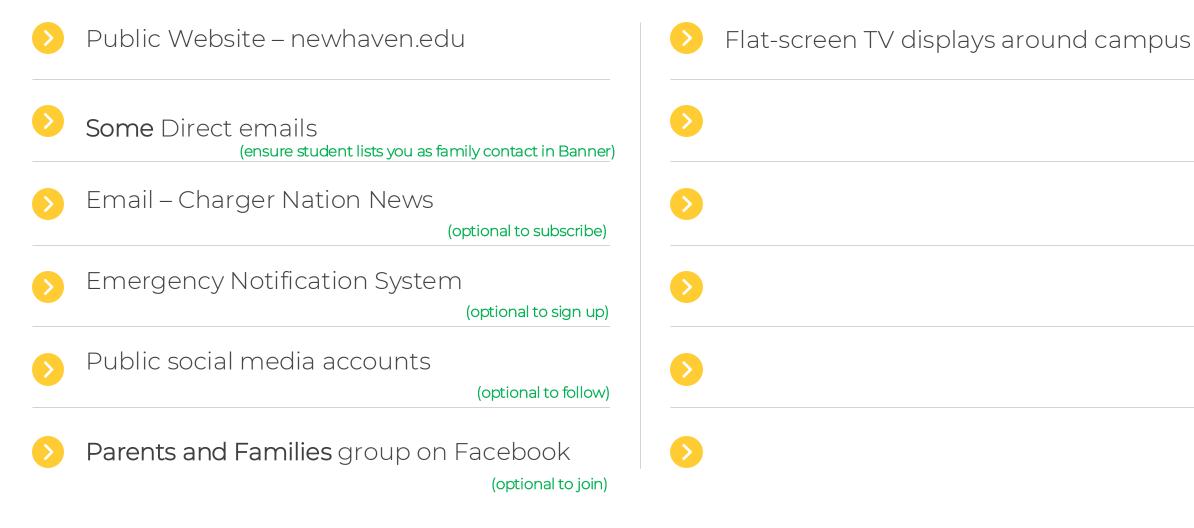

# Communicating with **STUDENTS**

The University communicates with students in multiple ways.

| Public Website – newhaven.edu      | Email – Charger Nation News             |
|------------------------------------|-----------------------------------------|
| Internal Portal – myCharger        | Charger Connection website and Corq app |
| > Direct emails                    | Class of 2029 group on Facebook         |
| > Email – The Weekly Roundup       | > Flat-screen TV displays around campus |
| > Email – Charlie's Events Roundup | > Public social media accounts          |
| Email – Charlie's Daily Events     | Emergency Notification System           |