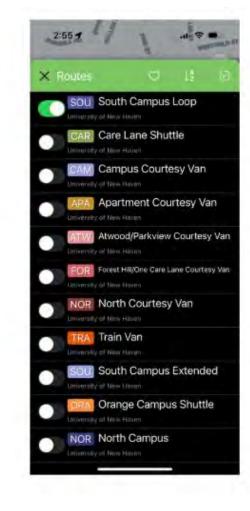

## PassioGO

PASSIOGO gives you the ability to see real time bus locations, schedules, and ETA.