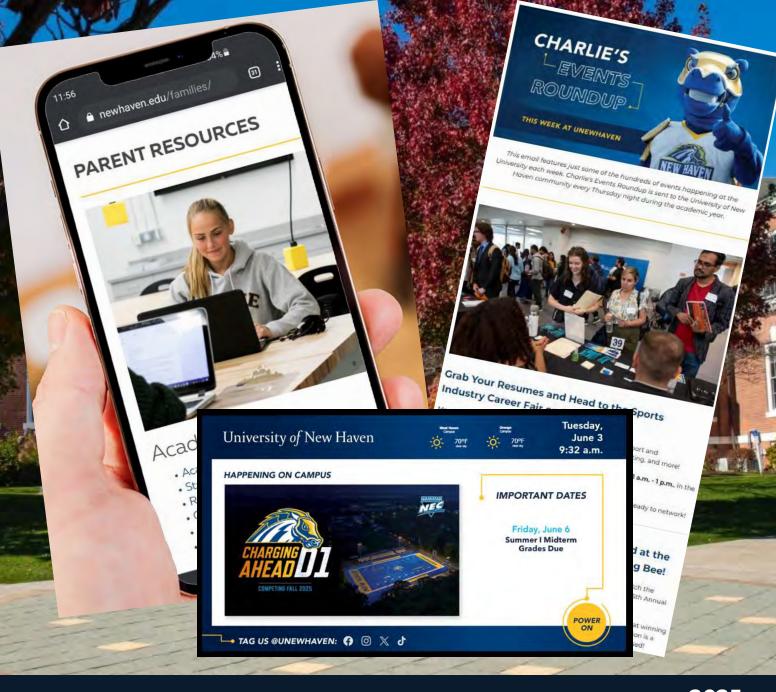

# Communicating with PARENTS & FAMILIES

- **Newhaven.edu**, the University's website, is available to everyone, and is the go-to site for families.
- Info that parents and families need should be available on the public website, with no login required to view the info.
- Check out the section for Parents and Families, which includes a special guide for new students and families: <u>www.newhaven.edu/families</u>

University of New Haven

Everything you need to know for your first semester on campus

## Save the Date: Family Day is Saturday, Sept. 20!

Newhaven.edu/familyday